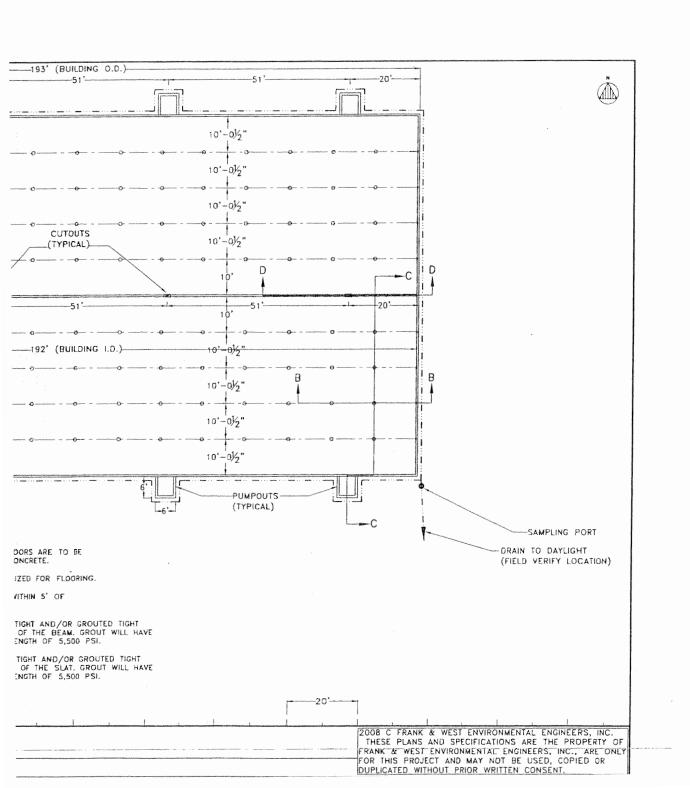

Livestock waste management facility consists of a concrete manure pit (approximately 101' x 193' by 8' overlain by a concrete slotted floor, four-inch diameter perimeter groundwater drain and sampling port.

Livestock waste management facility consists of a concrete manure pit (approximately 101 x 193' x 8') overlain by a concrete slotted floor, four inch diameter perimeter groundwater drain and sampling port. Livestock waste is collected, transported, and stored by these facilities prior to application on cropland.

Mr. Anane.

Thank you for your help with the Tax Certification. Below is answers to your questions.

- 1) The perimeter drain is in place primarily to provide access to the perimeter of the structure to be able to sample and ensure there is no contaminants leaking into the ground water. Additionally the perimeter drain is in place to drain ground water away from the building to prevent problems/damage to the structure from pressure buildup.
- 2) The drain is a 4" tile
- 3) The purpose of the sampling port is to ensure there are no contaminants leaking from the structure into the groundwater. The sample port is sampling the water in the perimeter drain.
- 4) The depth of the pit beneath the slatted floor is 8'.
- 5) The pumpouts around the building are used to remove the stored manure annually to apply on cropland. There is a removable cover over each pumpout. When the cover is removed it allows access to the pit to install a temporary pump to pump the manure out of the pit to the designated cropland to be applied on. When the pumping process is complete the covers are replaced.

Mr. Hodel,

I am working on the tax certification for Hodel Turkey Farm and I have a couple questions.

- What is the designated purpose of the perimeter drain which surrounds the units?
- 2) What is the diameter of the drainage pipe?
- 3) What is the purpose and source of the sampling port?