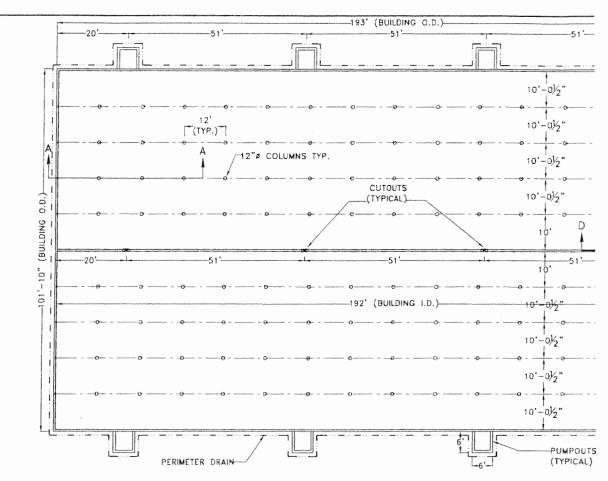

Livestock waste management facility consists of a concrete manure pit (approximately 101' x 193' by 8' overlain by a concrete slotted floor, four-inch diameter perimeter groundwater drain and sampling port.

Livestock waste management facility consists of a concrete manure pit (approximately 101 x 193' x 8') overlain by a concrete slotted floor, four inch diameter perimeter groundwater drain and sampling port. Livestock waste is collected, transported, and stored by these facilities prior to application on cropland.

# Electronic Filing - Recived, Clerk's Office: 12/20/2012 \* \* \* \* \* \* PCB 2013-033 \* \* \* \* \* Watershed Unit Tax Certification Review Sheet

| Project Name: Hodel Turkey Farm, Inc.                                                                                                                                                                                                                                                  | Date: December 6, 2012                                                                                                              |
|----------------------------------------------------------------------------------------------------------------------------------------------------------------------------------------------------------------------------------------------------------------------------------------|-------------------------------------------------------------------------------------------------------------------------------------|
| Reviewer: Yacine Anane                                                                                                                                                                                                                                                                 | Type: Agchem                                                                                                                        |
| Log number: TC-20-11                                                                                                                                                                                                                                                                   | Contact: Nathan Hodel                                                                                                               |
| Applicant: Brent Hodel<br>(309) 923-7467                                                                                                                                                                                                                                               | Phone: (309) 923-7698                                                                                                               |
| Facility: Hodel Turkey Farm  1304 County Road 2375 E  El Paso, IL 61561                                                                                                                                                                                                                | Property ID: 11-22-400-008                                                                                                          |
| Legal Description:                                                                                                                                                                                                                                                                     | County: Woodford                                                                                                                    |
| S: E22 Twp: 27N R: 1E                                                                                                                                                                                                                                                                  | Signature: Nathan Hodel                                                                                                             |
| Date Control Devices installed: 8/25/2008                                                                                                                                                                                                                                              | Title: Manager                                                                                                                      |
| Location: Roanoke, IL                                                                                                                                                                                                                                                                  | Provided Fair cash Value: \$196,713.00                                                                                              |
| Wastes: Livestock waste is applied to cropland. Agrichemical rinsate and spillage is recy Other:                                                                                                                                                                                       | cled through the facility and/or land applied.                                                                                      |
| Physical Description of Pollution Control Devices:                                                                                                                                                                                                                                     |                                                                                                                                     |
| Livestock waste management facility consists of a conconcrete slotted floor. This zero discharge facility colleapplication on crop land. Dept. of Ag. Issued an initial 7/25/08 and a final notice of completeness on 8/25/08 permit was acquired for the construction and is attached | ects and stores livestock waste prior to<br>notice of construction plan completeness on<br>. Both are attached. An NPDES stormwater |
|                                                                                                                                                                                                                                                                                        |                                                                                                                                     |
|                                                                                                                                                                                                                                                                                        |                                                                                                                                     |
|                                                                                                                                                                                                                                                                                        |                                                                                                                                     |
|                                                                                                                                                                                                                                                                                        | •                                                                                                                                   |
|                                                                                                                                                                                                                                                                                        |                                                                                                                                     |
|                                                                                                                                                                                                                                                                                        |                                                                                                                                     |